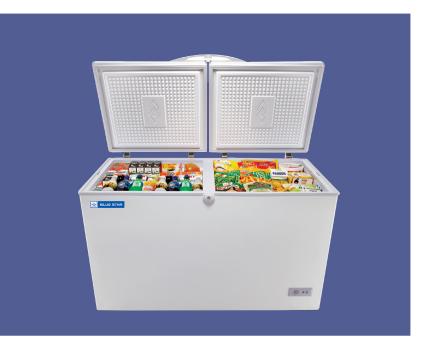

## **Technical Specifications**

| DESCRIPTION                 |     | CHFK300DGS     | CHFK500DGS     |
|-----------------------------|-----|----------------|----------------|
| Cooler Capacity             | Ltr | 150            | 162            |
| Freezer Capacity            | Ltr | 185            | 319            |
| Temperature Range - Cooler  | °C  | 2°C to 8°C     | 2°C to 8°C     |
| Temperature Range - Freezer | °C  | -18°C to -22°C | -18°C to -22°C |
| Refrigerant                 |     | R290           | R290           |
| Overall Dimensions (WxDxH)  | mm  | 1336×665×865   | 1535x845x915   |
| Net Weight                  | kg  | 52             | 70             |