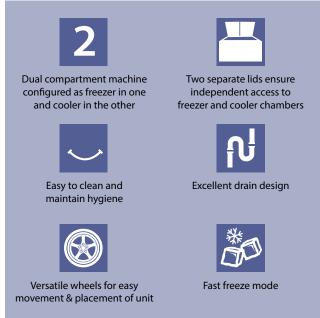

## **Technical Specifications**

| DESCRIPTION                 |     | CHFK300DGS     | CHFK500DGS     |
|-----------------------------|-----|----------------|----------------|
| Cooler Capacity             | Ltr | 150            | 162            |
| Freezer Capacity            | Ltr | 185            | 319            |
| Temperature Range - Cooler  | °C  | 2°C to 8°C     | 2°C to 8°C     |
| Temperature Range - Freezer | °C  | -18°C to -22°C | -18°C to -22°C |
| Refrigerant                 |     | R290           | R290           |
| Overall Dimensions (WxDxH)  | mm  | 1336×665×865   | 1535x845x915   |
| Net Weight                  | kg  | 52             | 70             |